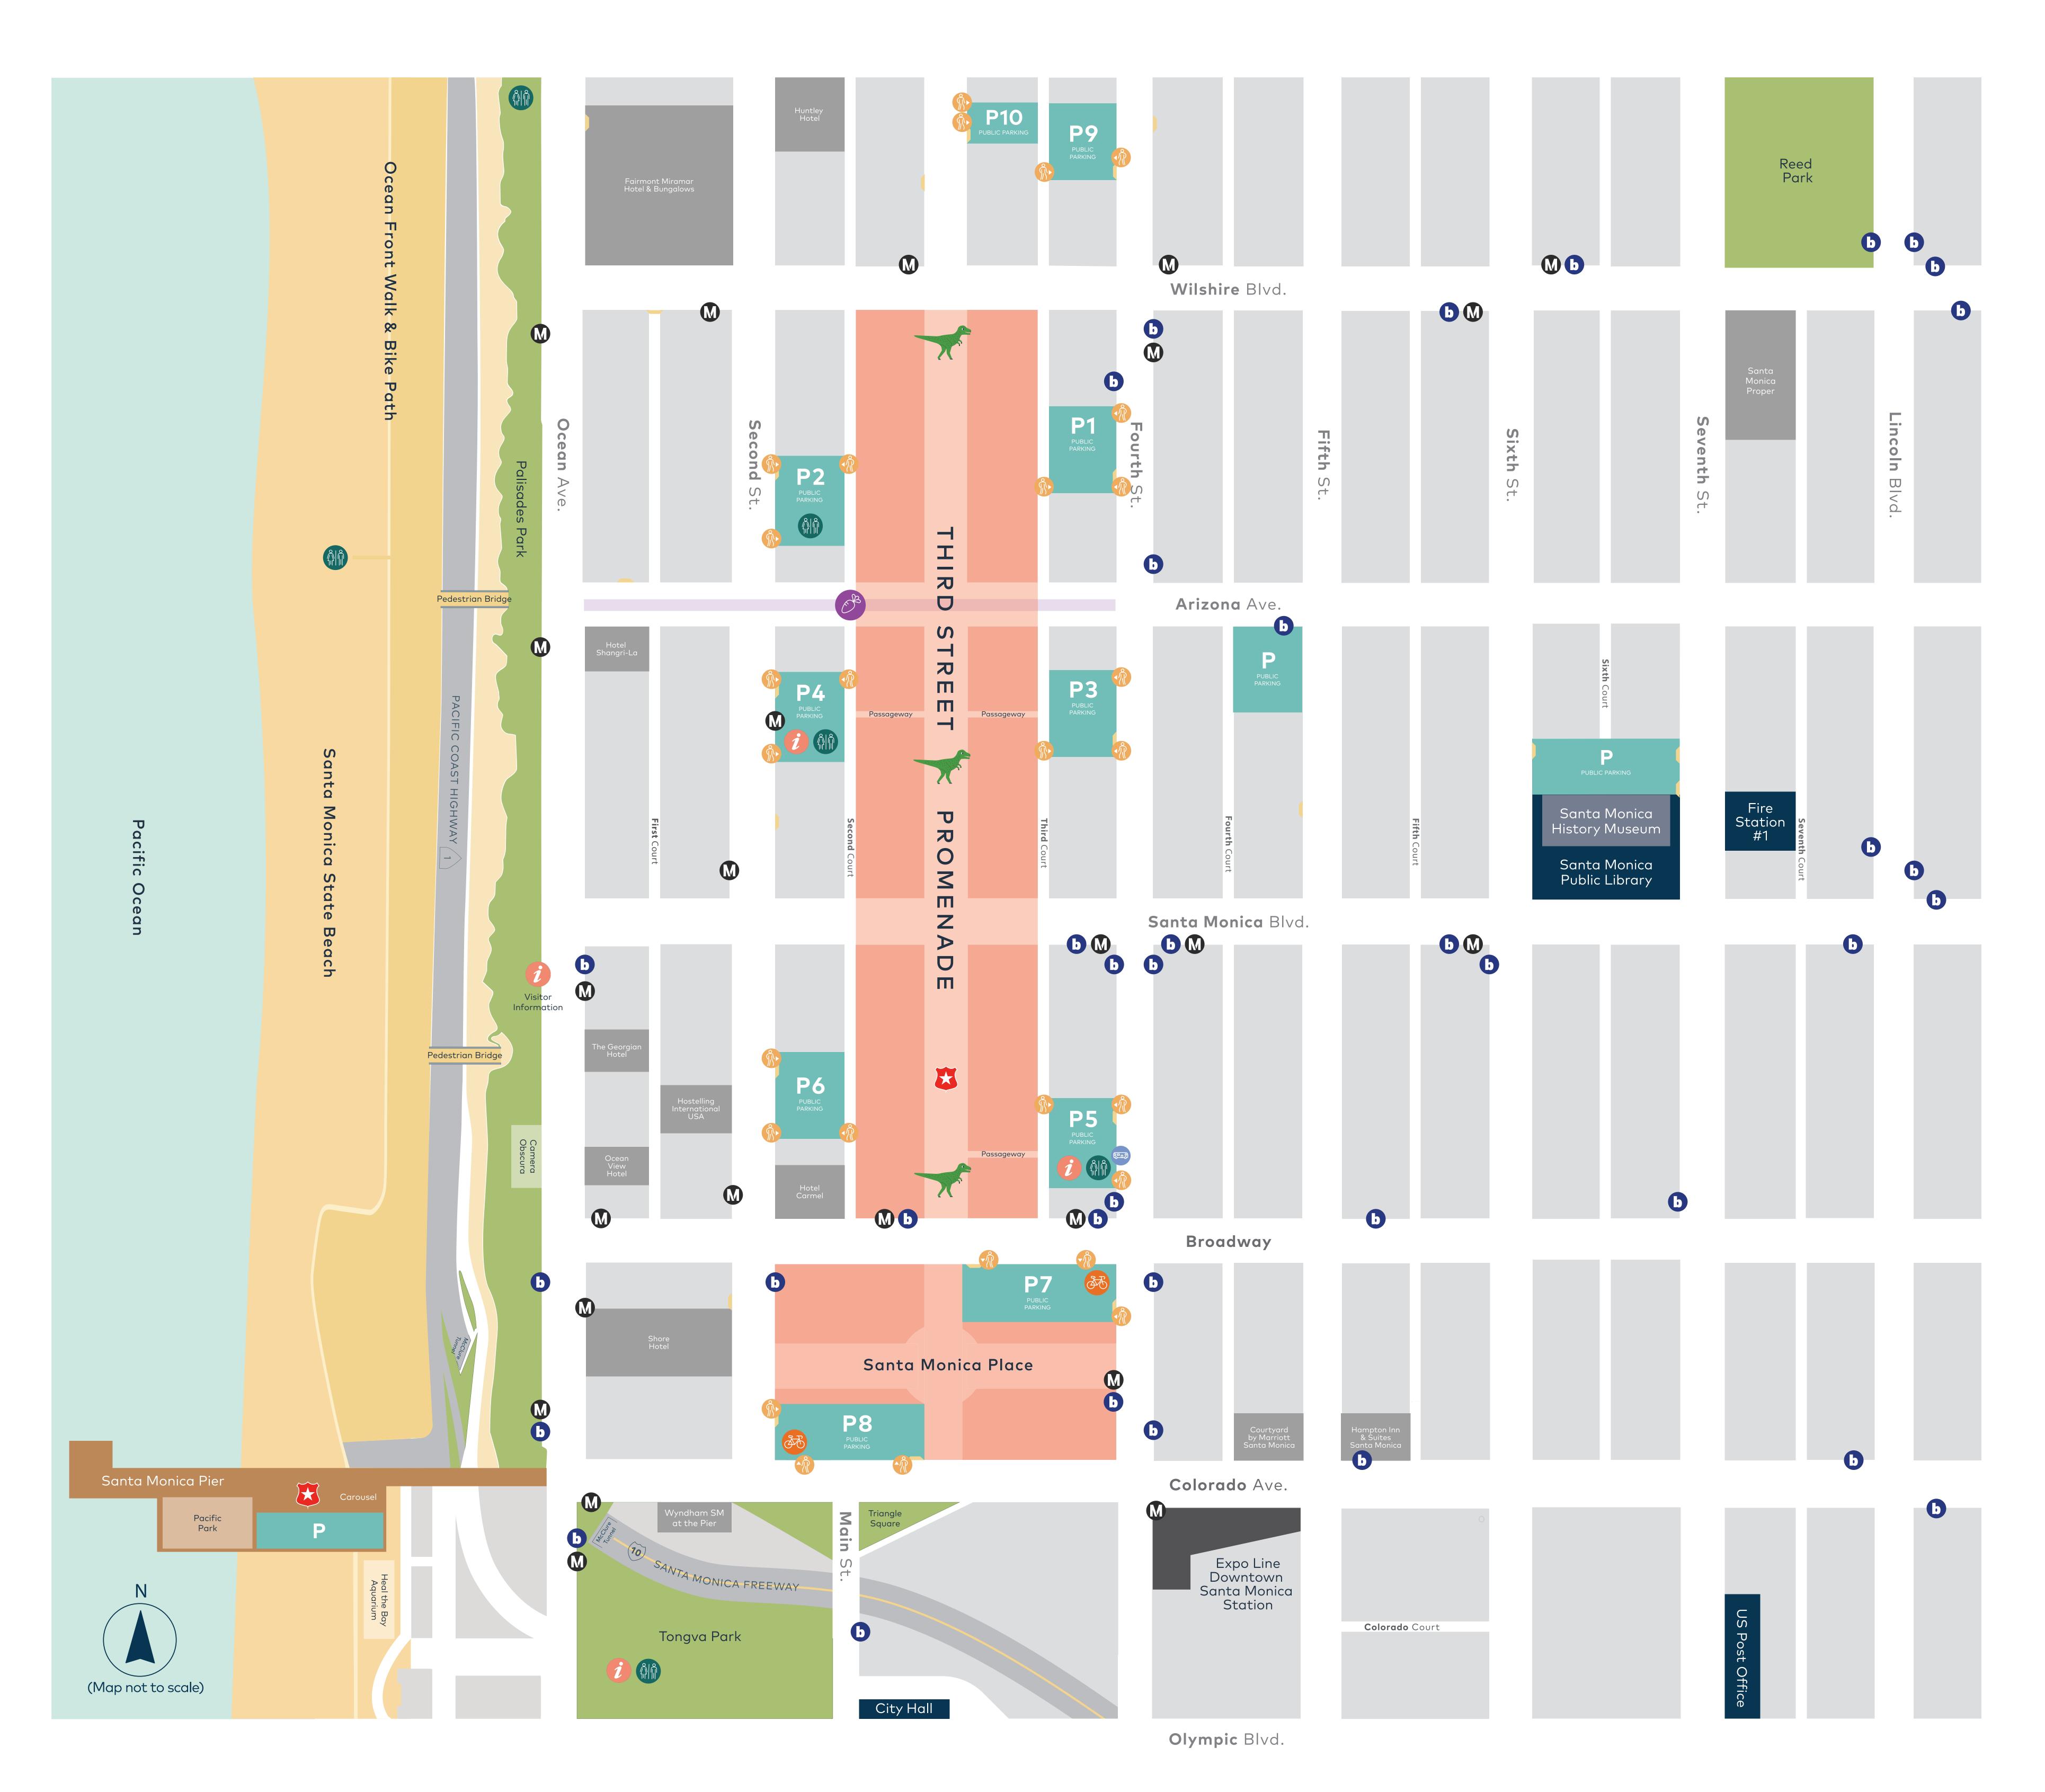

## Legend

Visitor Information

VISITOR INFORMATION CENTER

Palisades Park

1400 Ocean Avenue

Wed - Sun | 11am - 4pm

Big Blue Bus Stop

For bus route maps, purchase fare cards
1444 4th Street (Ground floor of P5)
Mon - Fri | 7:30am - 5:30pm

Metro Stop

Bike Center

POLICE WELCOME CENTER
1400-B Third Street Promenade

POLICE ASSISTANCE CENTER
350 Santa Monica Pier | 310.458.8450

Parking Pedestrian Entrance

Public Parking

Restroom

Hotel

Public Buildings

LIBRARY 601 Santa Monica Boulevard

POST OFFICE 1653 7th Street

FIRE STATION 1444 7th Street

CITY HALL 1685 Main Street

Parks & Recreation

Public Art - Dinosaur Sculptures

Farmers Market

Between 4th Street & Ocean Avenue
Wednesday, Saturday | 8am - 1pm